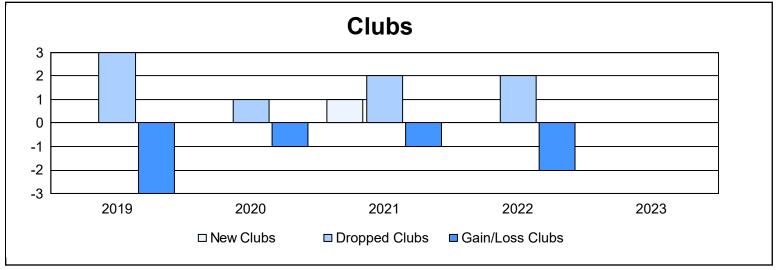

District 14 M As of June 2023 Cumulative

| Year      | New<br>Clubs | Dropped<br>Clubs | Gain/<br>Loss<br>Clubs | New<br>Members | Charter<br>Members | Reinstate<br>Members | Transfer<br>Members | Total<br>Member<br>Added | Total<br>Members<br>Dropped | Gain/<br>Loss<br>Members |
|-----------|--------------|------------------|------------------------|----------------|--------------------|----------------------|---------------------|--------------------------|-----------------------------|--------------------------|
| 2018-2019 | 0            | 3                | -3                     | 86             | 3                  | 4                    | 5                   | 98                       | 177                         | -79                      |
| 2019-2020 | 0            | 1                | -1                     | 66             | 1                  | 8                    | 0                   | 75                       | 106                         | -31                      |
| 2020-2021 | 1            | 2                | -1                     | 77             | 24                 | 1                    | 5                   | 107                      | 141                         | -34                      |
| 2021-2022 | 0            | 2                | -2                     | 93             | 1                  | 9                    | 10                  | 113                      | 132                         | -19                      |
| 2022-2023 | 0            | 0                | 0                      | 92             | 0                  | 1                    | 0                   | 93                       | 87                          | 6                        |
| Average   | 0            | 2                | -1                     | 83             | 6                  | 5                    | 4                   | 97                       | 129                         | -31                      |